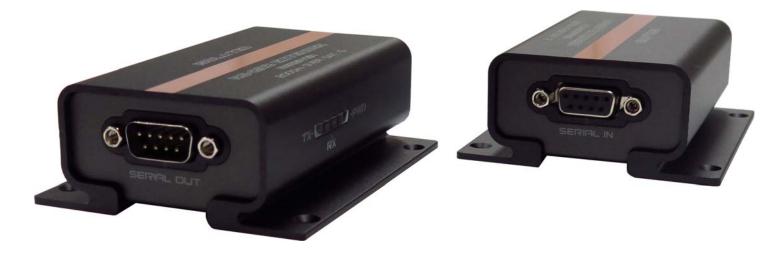

| Model No.                     |        | SEC-112i                   |                     | DB-9M Pin Assignment |            |
|-------------------------------|--------|----------------------------|---------------------|----------------------|------------|
| Chip                          |        | Intersil                   |                     |                      |            |
| Unit Category                 |        | Transmitter                | Receiver            | Pin No.              | Definition |
| Connector                     | Host   | DB-9 Female                | х                   | 1                    |            |
|                               | Output | RJ-45 Female               | х                   | 2                    | RXD        |
|                               | Input  | х                          | RJ-45 Female        | 3                    | TXD        |
|                               | Device | х                          | DB-9 Male           | 4                    | DTR        |
| Interconnection Cable         |        | Standard Cat.5 / 5e / 6    |                     | 5                    | GND        |
| LED                           |        | 3 ( TX / RX / PWR )        | 3 ( TX / RX / PWR ) | 6                    | DSR        |
| Power Mode                    |        | DC5V                       |                     | 7                    | RTS        |
| Operating/Storage Temperature |        | -40 to 85°C (-40 to 185°F) |                     | 8                    | CTS        |
| Housing                       |        | Aluminum                   |                     | 9                    |            |
| Dimension (LxWxH)             |        | 90 x 73 x 31mm             | 90 x 73 x 31mm      |                      |            |