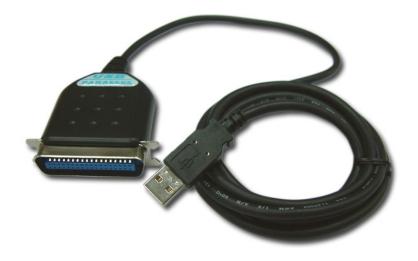

## **USB to Parallel Printer Adapter**

UPC-100 is an USB to Printer adapter which offers user single parallel port connection. Users are able to connect a printer through the USB port on their system.

## **Specification**

| Model No.    |        | UPC-100            |
|--------------|--------|--------------------|
| Chip         |        | Prolific           |
| Compliant    |        | USB Ver. 1.1 & 2.0 |
| Connector    | Host   | USB Type A Male    |
|              | Device | CN-36 Male         |
| Power Mode   |        | Bus                |
| Cable Length |        | 1.8 m              |
| Housing      |        | Plastic            |